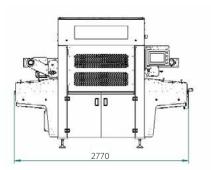

cuum and gas

configuration with

**ECOGAZ** kit

## $0^2 5000$

The flexible traysealer for your productions



### **HIGHLIGHT:**

- Compact machine, full servo-drived configuration with MECAPACK Intelligent Motion or pneumatical configuration
- Continuous process or step by step compatibility
- Energy consumption optimisation with IM version
- Simple and reliable configuration
- Single and/or double lane configuration
- Full cleanable and openable design
- Full accessibility to the equipment (conveyors, vacuum valve, lifting station, arms...)
- Sealing station with mechanical locking by rod
- Up and downstream MECAPACK design solution (denester, conveyor, top lid...)
- Several tray batch preparation solution possibilities (belt, stopper, customized beam conveyor)



### **DIMENSION:**





### **INDICATIVE TRAY DIMENSION:**

| Pocket number | 1   | 2   | 3   | 4   |
|---------------|-----|-----|-----|-----|
| Lenght (mm)   | 515 | 340 | 340 | 340 |
| Width (mm)    | 340 | 245 | 155 | 110 |
| Hight (mm)    | 100 | 100 | 100 | 100 |

### **ENERGY:**

Elec.: 8 at 15 KW
Pneu: 3m3/h at 6 bars

**Water:** 100L/h (integrated cooling unit in option)

### **PROCESS:**

Sealing | Vacuum and gas | Skin

### **SPEED:**

**Up to:** 25 cpm

### **OPTION:**

Vacuum and gas configuration with ECOGAZ configuration | Cooling unit | Spoted printed film | Preheating top film station for SKIN application | Tray automatic and integrated denester | Up and downstream MECAPACK conveyor solutions | Integrated printing solution | Automatic filling solution | Integrated tray inliner | Top lid syste