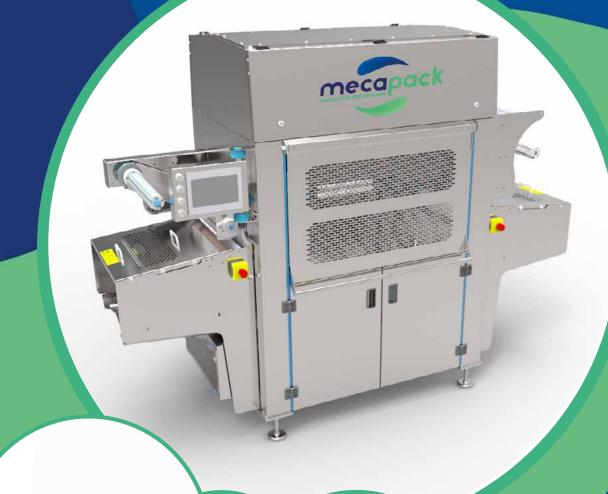

# TRAYSEALER 02 5000 AUTOMATIC

- + EFFICACITY
- + FLEXIBILITY
- + ERGONOMIE
- TINTELLIGENCE MOTION

MECAPACK
ZI de Montifaut
85700 Pouzauges - FRANCE
Tel:+ 33 2 52 61 47 89

Vacuum and gas

configuration with

## $0^2 5000$

The flexible traysealer for your productions

### **HIGHLIGHT:**

- Compact machine, full servo-drived configuration with MECAPACK Intelligent Motion or pneumatical configuration
- Continuous process or step by step compatibility
- Energy consumption optimisation with IM version
- Simple and reliable configuration
- Single and/or double lane configuration
- Full cleanable and openable design
- Full accessibility to the equipment (conveyors, vacuum valve, lifting station, arms...)
- Sealing station with mechanical locking by rod
- Up and downstream MECAPACK design solution (denester, conveyor, top lid...)
- Several tray batch preparation solution possibilities (belt, stopper, customized beam conveyor)