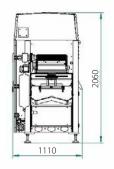

um and gas

configuration with

**ECOGAZ** kit

## $0^2 5000$

The flexible traysealer for your productions



### **HIGHLIGHT:**

- Compact machine, full servo-drived configuration with MECAPACK Intelligent Motion or pneumatical configuration
- Continuous process or step by step compatibility
- Energy consumption optimisation with IM version
- Simple and reliable configuration
- Single and/or double lane configuration
- Full cleanable and openable design
- Full accessibility to the equipment (conveyors, vacuum valve, lifting station, arms...)
- Sealing station with mechanical locking by rod
- Up and downstream MECAPACK design solution (denester, conveyor, top lid...)
- Several tray batch preparation solution possibilities (belt, stopper, customized beam conveyor)



### **DIMENSION:**





### **INDICATIVE TRAY DIMENSION:**

| Pocket number | 1   | 2   | 3   | 4   |
|---------------|-----|-----|-----|-----|
| Lenght (mm)   | 515 | 340 | 340 | 340 |
| Width (mm)    | 340 | 245 | 155 | 110 |
| Hight (mm)    | 100 | 100 | 100 | 100 |

### **ENERGY:**

Elec.: 8 at 15 KW
Pneu: 3m3/h at 6 bars

**Water:** 100L/h (integrated cooling unit in option)

### **PROCESS:**

Sealing | Vacuum and gas | Skin

### **SPEED:**

**Up to:** 25 cpm

### **OPTION:**

Vacuum and gas configuration with ECOGAZ configuration | Cooling unit | Spoted printed film | Preheating top film station for SKIN application | Tray automatic and integrated denester | Up and downstream MECAPACK conveyor solutions | Integrated printing solution | Automatic filling solution | Integrated tray inliner | Top lid system