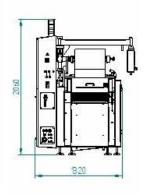

# TRAYSEALING THOUGHT & DESIGNED FOR YOU



by MECAPACK

TRAYSEALER 02 2500 HSA







MELAPACK ZI de Montifaut 85700 Pouzauges - FRANCE **Tel:** + 33 2 52 61 47 89 **Vail:** sales.admin@mecapack.com



# 0<sup>2</sup> 2500 HSK

The traysealer for all your productions



## **HIGHLIGHT:**

- Automatic tray sealer for HIGH SKIN application
- Top film gestion by servodrived chains device
- Preheating film station
- Protruding product possibility up to 95mm
- Flat board compatibility
- Ergonomic and full cleanable design
- Ergonomic solution with openable and manually locked top tool
- Pneumatical sealing station with mechanical locking by rod





#### **DIMENSION:**





# **INDICATIVE TRAY DIMENSION:**

| Pocket number | 1   | 2   |  |
|---------------|-----|-----|--|
| Lenght (mm)   | 320 | 250 |  |
| Width (mm)    | 250 | 180 |  |
| Hight (mm)    | 100 | 100 |  |

#### **ENERGY:**

**Elec.:** 10 KW

Pneu: 15m3/h at 6 bars

**Water:** 100L/h (integrated cooling unit in option)

# **PROCESS:**

Skin with protrusion up to 95mm (Vacuum and gas compatibility)

#### **SPEED:**

Up to:8 cpm

## **OPTION:**

Vacuum and gas process compatibility | Integrated cooling unit | Spoted printed film | Loading conveyor extension | Tray / Flat board automatic and integrated denester | Integrated printing solution | Automatic filling solution | Integrated tray / Flat board inliner

# **SECTORS:**