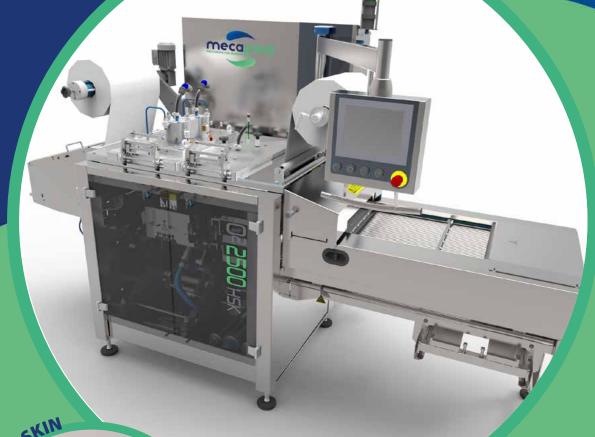

# 0<sup>2</sup> 2500 HSK

The traysealer for all your productions

## **HIGHLIGHT:**

- Automatic tray sealer for HIGH SKIN application
- Top film gestion by servodrived chains device
- Preheating film station
- Protruding product possibility up to 95mm
- Flat board compatibility
- Ergonomic and full cleanable design
- Ergonomic solution with openable and manually locked top tool
- Pneumatical sealing station with mechanical locking by rod