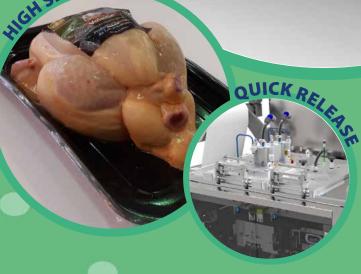

## **HIGHLIGHT:**

- Automatic tray sealer for HIGH SKIN application
- Top film gestion by servodrived chains device
- Preheating film station
- Protruding product possibility up to 95mm
- Flat board compatibility
- Ergonomic and full cleanable design
- Ergonomic solution with openable and manually locked top tool
- Pneumatical sealing station with mechanical locking by rod

# **PROCESS:**

Skin with protrusion up to 95mm (Vacuum and gas compatibility)