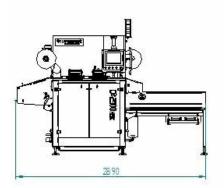

# TRAYSEALING THOUGHT & DESIGNED FOR YOU



by MECAPACK

TRAYSEALER 02 2500 HSA







MELAPACK ZI de Montifaut 85700 Pouzauges - FRANCE **Tel:** + 33 2 52 61 47 89 **Vail:** sales.admin@mecapack.com



# 0<sup>2</sup> 2500 HSK

The traysealer for all your productions



## **HIGHLIGHT:**

- Automatic tray sealer for HIGH SKIN application
- Top film gestion by servodrived chains device
- Preheating film station
- Protruding product possibility up to 95mm
- Flat board compatibility
- Ergonomic and full cleanable design
- Ergonomic solution with openable and manually locked top tool
- Pneumatical sealing station with mechanical locking by rod





#### **DIMENSION:**





# **INDICATIVE TRAY DIMENSION:**

| Pocket number | 1   | 2   |  |
|---------------|-----|-----|--|
| Lenght (mm)   | 320 | 250 |  |
| Width (mm)    | 250 | 180 |  |
| Hight (mm)    | 100 | 100 |  |

#### **ENERGY:**

**Elec.:** 10 KW

Pneu: 15m3/h at 6 bars

**Water:** 100L/h (integrated cooling unit in option)

# **PROCESS:**

Skin with protrusion up to 95mm (Vacuum and gas compatibility)

#### **SPEED:**

Up to:8 cpm

## **OPTION:**

Vacuum and gas process compatibility | Integrated cooling unit | Spoted printed film | Loading conveyor extension | Tray / Flat board automatic and integrated denester | Integrated printing solution | Automatic filling solution | Integrated tray / Flat board inliner

# **SECTORS:**