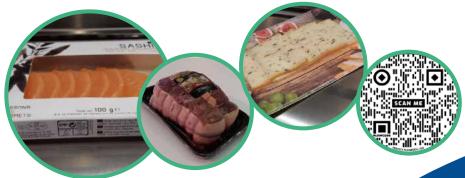

## **HIGHLIGHT:**

- Automatic tray sealer for HIGH SKIN application
- Top film gestion by servodrived chains device
- Preheating film station
- Protruding product possibility up to 95mm
- Flat board compatibility
- Ergonomic and full cleanable design
- Ergonomic solution with openable and manually locked top tool
- Pneumatical sealing station with mechanical locking by rod

# **PROCESS:**

Skin with protrusion up to 95mm (Vacuum and gas compatibility)