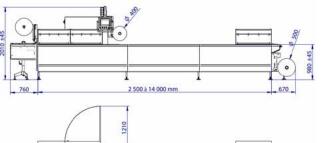

## **DIMENSION:**

## **HIGHLIGHT:**

- Personalized machine
- Multi-process compatibility
- Capacity: film width up to 625mm / film advance up to 1000mm
- Packaging configuration for flexible and rigid film up to 1000µ
- Multi advance machine compatibility
- Ergonomic design with openable and locked top tool (manual and motorised configuration)
- Machine length up to 17m
- Independent lifting station
- Pneumatical or servodrived station with mechanical locking by rods
- Automatic forming depth adjustment